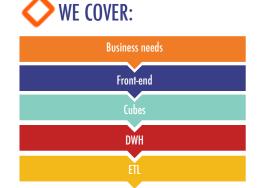

## THE WORKSHOP

We start by looking at the end-user or business needs and work our way down to check how data is loaded into the data warehouse. We make an evaluation according to our own best practices and the many years of experience we have in implementing BI projects.